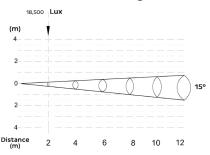

## **Luminous Diagram**

**SOURCE** Light source: 12x15 watts multi-chip RGBL

LED life expectancy: 50,000 Hrs Peak Intensity: 75000 cd (15°)

**OPTICAL** Optics: 15°

SYSTEM Light output: 18,500 Lux @2m @15°

**CONTROL &** Control Protocols: DMX, RDM **PROGRAMMING** DMX control channels: 0-100%