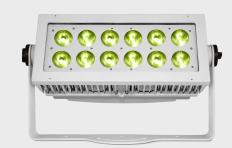

DWARF 412-RGBL is a 12x15 watts multi-chip RGBL, LED Exterior wash. It adopts a new quad LED chips, inserted with smart temperature control system, performing high color saturation and outstanding color mixing. Employing creative digital lighting dimming technology and a flexible segment control system, the fixture makes the perfect artistic lighting effect.

**SOURCE** Light source: 12x15 watts multi-chip RGBL

LED life expectancy: 50,000 Hrs Peak Intensity: 75000 cd (15°)

**OPTICAL** Optics: 15°

SYSTEM Light output: 18,500 Lux @2m @15°

**CONTROL &** Control Protocols: DMX, RDM **PROGRAMMING** DMX control channels: 0-100%

Controllable sections: 3 Color Mixing: RGBL

**ELECTRICAL** Input Voltage: AC100-240V, 50/60Hz

Max Power: 200 W Power Factor: > 0.9

**CONNECTIONS** Power connection: 3m cable (input only)

Data connection: 3m cable (input + output)