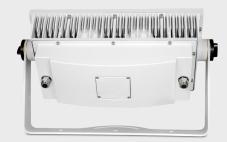

DWARF 412-RGBL is a 12x15 watts multi-chip RGBL, LED Exterior wash. It adopts a new quad LED chips, inserted with smart temperature control system, performing high color saturation and outstanding color mixing. Employing creative digital lighting dimming technology and a flexible segment control system, the fixture makes the perfect artistic lighting effect.

**PHYSICAL** Dimensions: 530 x 200 x 313mm

Net Weight: 12kg

Color: Off-white (Gray, Black Optional)

Housing: Die-cast aluminum

IP Rating: 66

Operation temperature: - 40°C~45°C (operating) /

- 20°C~45°C (startup)